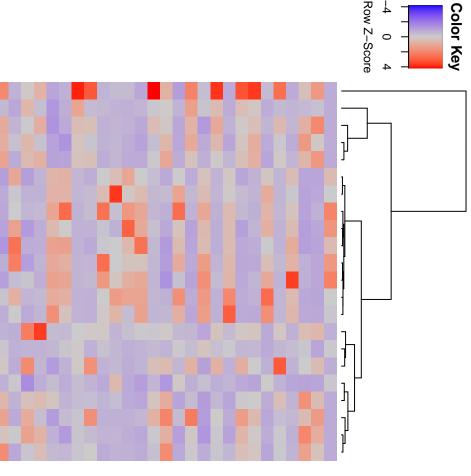

control:SRR491347\_NRC control:SRR491343\_NRC control:SRR491344 NRC control:SRR491339\_NRC control:SRR491340\_NRC control:SRR491346\_NRC treatment\_files\_1:treatment\_files\_1\_SRR491363\_ccRCC treatment\_files\_1:treatment\_files\_1\_SRR491365\_ccRCC treatment\_files\_1:treatment\_files\_1\_SRR491357\_ccRCC treatment\_files\_1:treatment\_files\_1\_SRR491350\_ccRCC treatment\_files\_1:treatment\_files\_1\_SRR491351\_ccRCC treatment\_files\_1:treatment\_files\_1\_SRR491364\_ccRCC control:SRR491342\_NRC treatment\_files\_1:treatment\_files\_1\_SRR491356\_ccRCC treatment\_files\_1:treatment\_files\_1\_SRR491348\_ccRCC treatment\_files\_1:treatment\_files\_1\_SRR491349\_ccRCC control:SRR491338\_NRC control:SRR491337\_NRC treatment\_files\_1:treatment\_files\_1\_SRR491358\_ccRCC control:SRR491341\_NRC treatment\_files\_1:treatment\_files\_1\_SRR491359\_ccRCC

control:SRR491345 NRC

| <u> </u>         | 227778 | 2              | _155555555         |
|------------------|--------|----------------|--------------------|
| estes            | せせいいいせ |                | °'돋゠゠゠゠゠゠゠゠゠       |
|                  | 22000  | <u>≍aaaaaa</u> | 2000000000         |
| i≡.S≡            |        |                | <u>=.000000000</u> |
|                  |        |                |                    |
| 55               | 222    | 22222          |                    |
| atment<br>atment | 000    | 000000         | ט                  |
| E E              | 333    | 833333         |                    |
| atm              | atat   |                |                    |
| e e              | 0000   |                |                    |
| tre              | ĽĽĽ    |                | 5                  |