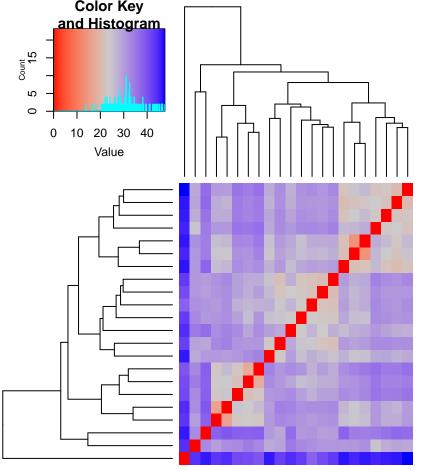

control:SRR491347\_NRC control:SRR491343\_NRC control:SRR491344 NRC control:SRR491339\_NRC control:SRR491340\_NRC control:SRR491346\_NRC treatment\_files\_1:treatment\_files\_1\_SRR491363\_ccRCC treatment\_files\_1:treatment\_files\_1\_SRR491365\_ccRCC treatment\_files\_1:treatment\_files\_1\_SRR491357\_ccRCC treatment\_files\_1:treatment\_files\_1\_SRR491350\_ccRCC treatment\_files\_1:treatment\_files\_1\_SRR491351\_ccRCC treatment\_files\_1:treatment\_files\_1\_SRR491364\_ccRCC control:SRR491342\_NRC treatment\_files\_1:treatment\_files\_1\_SRR491356\_ccRCC treatment\_files\_1:treatment\_files\_1\_SRR491348\_ccRCC treatment\_files\_1:treatment\_files\_1\_SRR491349\_ccRCC control:SRR491338\_NRC control:SRR491337\_NRC treatment\_files\_1:treatment\_files\_1\_SRR491358\_ccRCC control:SRR491341\_NRC treatment\_files\_1:treatment\_files\_1\_SRR491359\_ccRCC

control:SRR491345 NRC

| <u> </u>         | 227778 | 2              | _155555555         |
|------------------|--------|----------------|--------------------|
| estes            | せせいいいせ |                | °'돋゠゠゠゠゠゠゠゠゠       |
|                  | 22000  | <u>≍aaaaaa</u> | 2000000000         |
| i≡.S≡            |        |                | <u>=.000000000</u> |
|                  |        |                |                    |
| 55               | 222    | 22222          |                    |
| atment<br>atment | 000    | 000000         | ט                  |
| E E              | 333    | 833333         |                    |
| atm              | atat   |                |                    |
| e e              | 0000   |                |                    |
| tre              | ĽĽĽ    |                | 5                  |