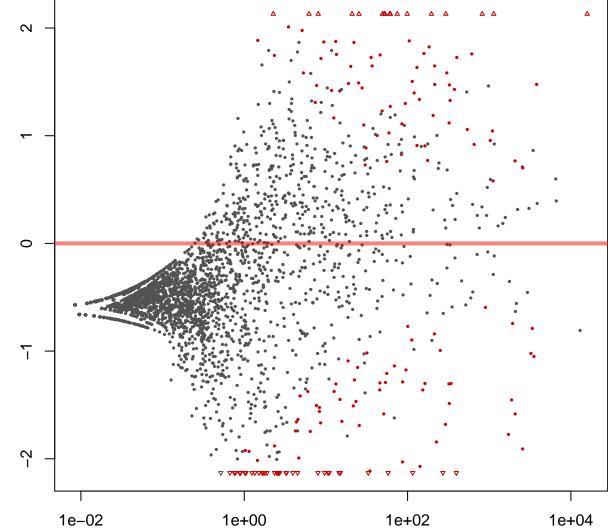

mean of normalized counts

log fold change

mean of normalized counts

log<sub>2</sub> fold change

Pval gene >5 reads