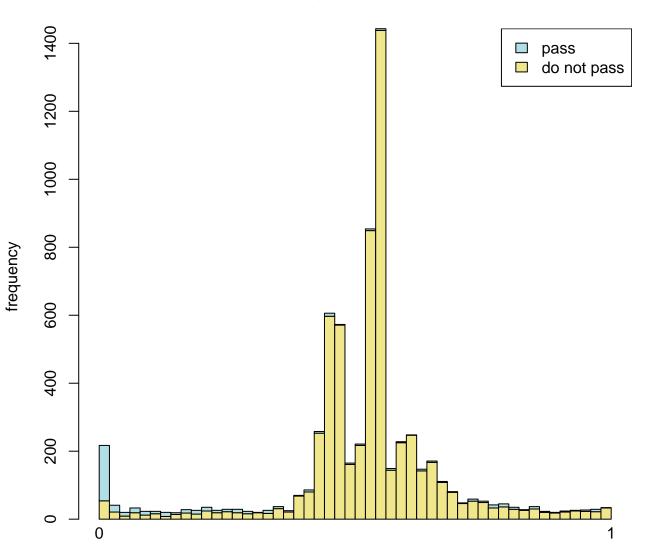

es            | せせいいいせ |                | °'돋゠゠゠゠゠゠゠゠゠       |
|                  | 22000  | <u>≍aaaaaa</u> | 2000000000         |
| i≡.S≡            |        |                | <u>=.000000000</u> |
|                  |        |                |                    |
| 55               | 222    | 22222          |                    |
| atment<br>atment | 000    | 000000         | ט                  |
| E E              | 333    | 833333         |                    |
| atm              | atat   |                |                    |
| e e              | 0000   |                |                    |
| tre              | ĽĽĽ    |                | 5                  |



mean of normalized counts

log fold change



mean of normalized counts

log<sub>2</sub> fold change

Pval gene >5 reads



## Pval srna >5 reads



mean of normalized counts



ā







treatment\_files\_1\_SRR491359\_ccRCC treatment\_files\_1\_SRR491349\_ccRCC treatment\_files\_1\_SRR491357\_ccRCC treatment\_files\_1\_SRR491364\_ccRCC treatment\_files\_1\_SRR491363\_ccRCC SRR491346\_NRC SRR491337\_NRC SRR491338\_NRC SRR491343\_NRC SRR491345\_NRC SRR491347\_NRC SRR491344\_NRC SRR491340\_NRC SRR491339\_NRC treatment\_files\_1\_SRR491358\_ccRCC SRR491342\_NRC treatment\_files\_1\_SRR491356\_ccRCC SRR491341\_NRC treatment\_files\_1\_SRR491351\_ccRCC treatment\_files\_1\_SRR491348\_ccRCC treatment\_files\_1\_SRR491365\_ccRCC treatment\_files\_1\_SRR491350\_ccRCC

hsa\_piR\_009051 hsa\_miR-34a-3p hsa-miR-106b-5p hsa-miR-106b-5p hsa-miR-21-3p hsa-miR-10a-5p hsa-miR-10a-5p hsa-miR-15a-5p hsa-miR-15a-5p hsa\_piR\_02