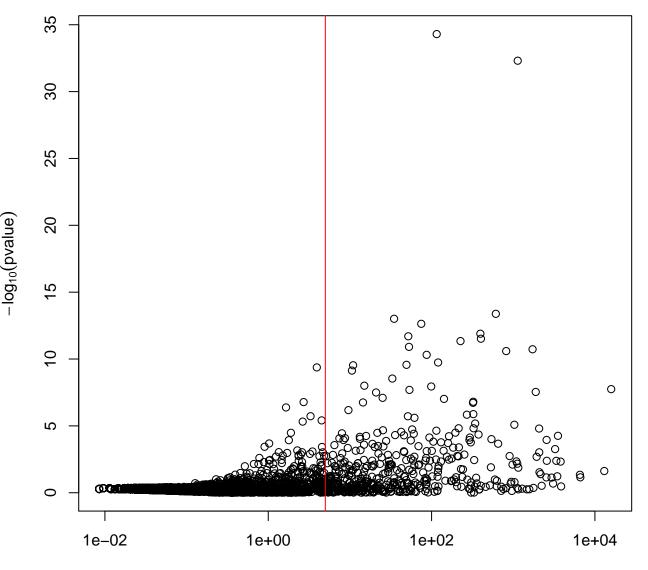

mean of normalized counts

log fold change

mean of normalized counts

log<sub>2</sub> fold change

Pval gene >5 reads

## Pval srna >5 reads

mean of normalized counts

ā

treatment\_files\_1\_SRR491359\_ccRCC treatment\_files\_1\_SRR491349\_ccRCC treatment\_files\_1\_SRR491357\_ccRCC treatment\_files\_1\_SRR491364\_ccRCC treatment\_files\_1\_SRR491363\_ccRCC SRR491346\_NRC SRR491337\_NRC SRR491338\_NRC SRR491343\_NRC SRR491345\_NRC SRR491347\_NRC SRR491344\_NRC SRR491340\_NRC SRR491339\_NRC treatment\_files\_1\_SRR491358\_ccRCC SRR491342\_NRC treatment\_files\_1\_SRR491356\_ccRCC SRR491341\_NRC treatment\_files\_1\_SRR491351\_ccRCC treatment\_files\_1\_SRR491348\_ccRCC treatment\_files\_1\_SRR491365\_ccRCC treatment\_files\_1\_SRR491350\_ccRCC