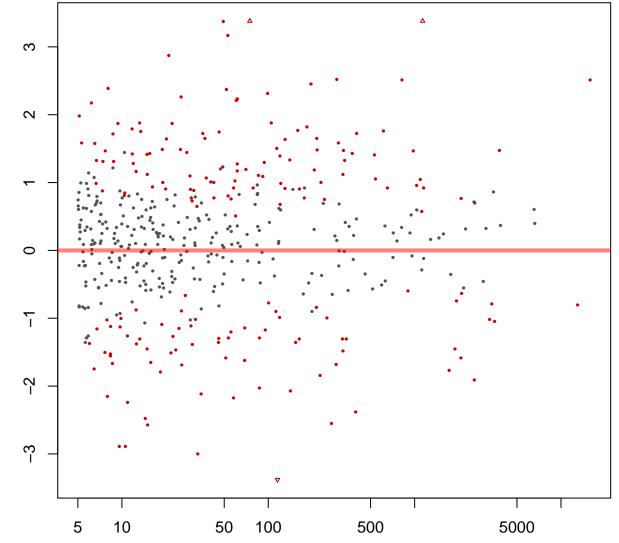

## Pval srna >5 reads

mean of normalized counts

ā

treatment\_files\_1\_SRR491359\_ccRCC treatment\_files\_1\_SRR491349\_ccRCC treatment\_files\_1\_SRR491357\_ccRCC treatment\_files\_1\_SRR491364\_ccRCC treatment\_files\_1\_SRR491363\_ccRCC SRR491346\_NRC SRR491337\_NRC SRR491338\_NRC SRR491343\_NRC SRR491345\_NRC SRR491347\_NRC SRR491344\_NRC SRR491340\_NRC SRR491339\_NRC treatment\_files\_1\_SRR491358\_ccRCC SRR491342\_NRC treatment\_files\_1\_SRR491356\_ccRCC SRR491341\_NRC treatment\_files\_1\_SRR491351\_ccRCC treatment\_files\_1\_SRR491348\_ccRCC treatment\_files\_1\_SRR491365\_ccRCC treatment\_files\_1\_SRR491350\_ccRCC