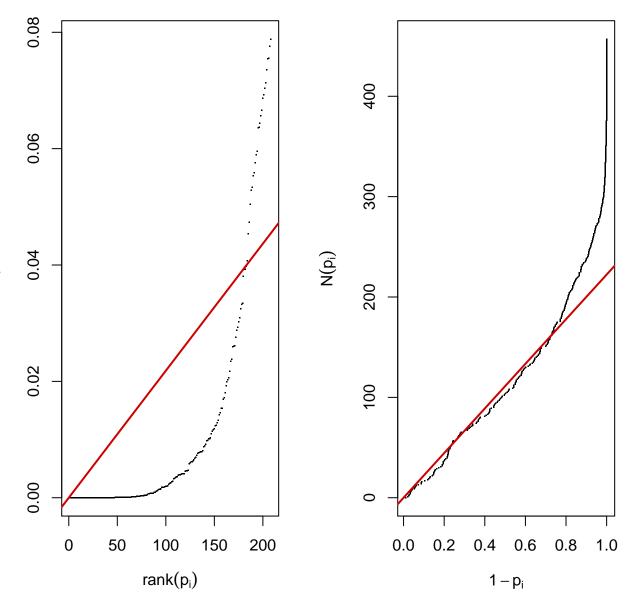

|
|                  | 22000  | <u>≍aaaaaa</u> | 2000000000         |
| i≡.S≡            |        |                | <u>=.000000000</u> |
|                  |        |                |                    |
| 55               | 222    | 22222          |                    |
| atment<br>atment | 000    | 000000         | ט                  |
| E E              | 333    | 833333         |                    |
| atm              | atat   |                |                    |
| e e              | 0000   |                |                    |
| tre              | ĽĽĽ    |                | 5                  |



mean of normalized counts

log fold change



mean of normalized counts

log<sub>2</sub> fold change

Pval gene >5 reads



## Pval srna >5 reads



mean of normalized counts



ā







treatment\_files\_1\_SRR491359\_ccRCC treatment\_files\_1\_SRR491349\_ccRCC treatment\_files\_1\_SRR491357\_ccRCC treatment\_files\_1\_SRR491364\_ccRCC treatment\_files\_1\_SRR491363\_ccRCC SRR491346\_NRC SRR491337\_NRC SRR491338\_NRC SRR491343\_NRC SRR491345\_NRC SRR491347\_NRC SRR491344\_NRC SRR491340\_NRC SRR491339\_NRC treatment\_files\_1\_SRR491358\_ccRCC SRR491342\_NRC treatment\_files\_1\_SRR491356\_ccRCC SRR491341\_NRC treatment\_files\_1\_SRR491351\_ccRCC treatment\_files\_1\_SRR491348\_ccRCC treatment\_files\_1\_SRR491365\_ccRCC treatment\_files\_1\_SRR491350\_ccRCC

hsa\_piR\_009051 hsa\_miR-34a-3p hsa-miR-106b-5p hsa-miR-106b-5p hsa-miR-21-3p hsa-miR-10a-5p hsa-miR-10a-5p hsa-miR-15a-5p hsa-miR-15a-5p hsa\_piR\_022628 hsa-miR-141-3p hsa-miR-193a-3p hsa-miR-21-5p hsa-